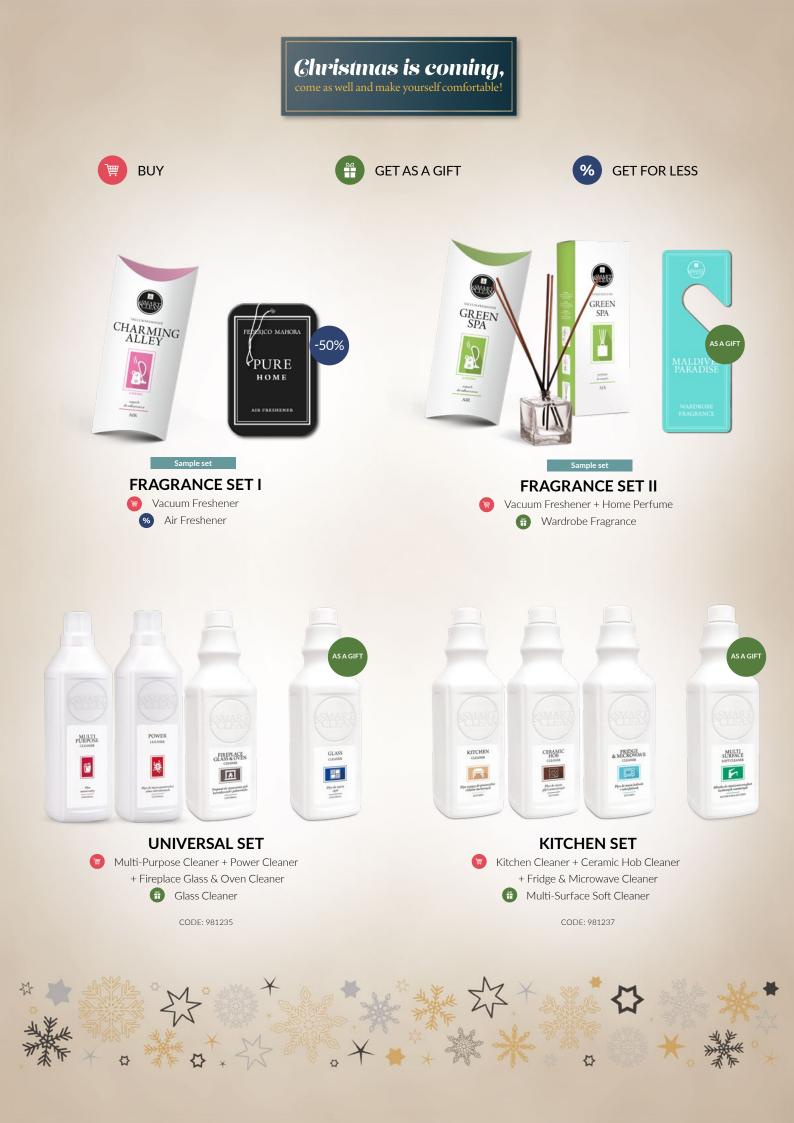

## Christmas is coming,

G

come as well and make yourself comfortable!

Christmas is coming, come as well and make yourself comfortable!