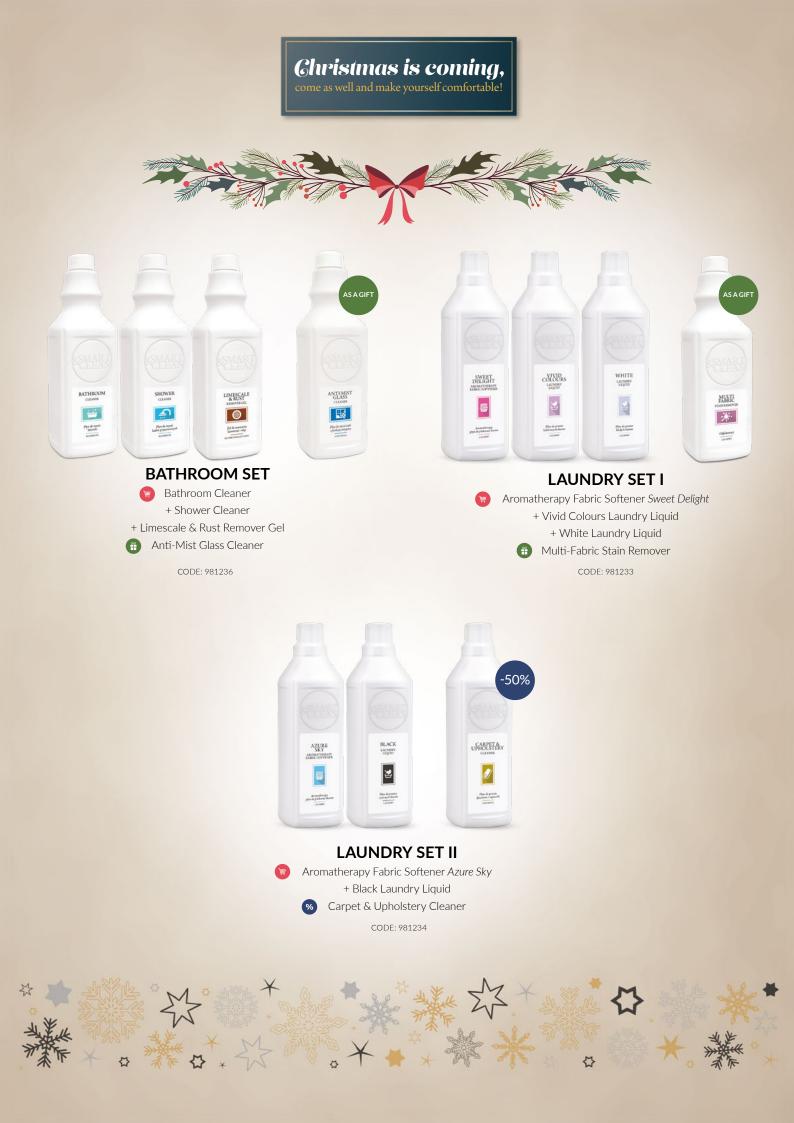

## Christmas is coming,

G

come as well and make yourself comfortable!

Christmas is coming, come as well and make yourself comfortable!